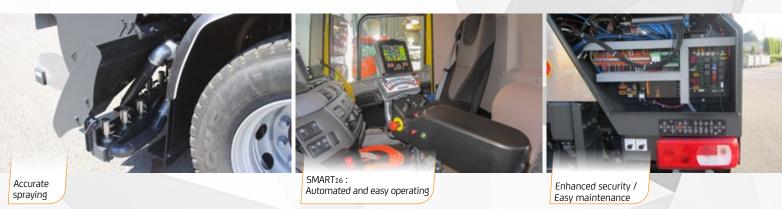

## Security / Maintenance

- Filling dome acces with safety platform
- Services and maintenance thought from the conception of the machine
- All elements accessible from the ground
- Automated cleaning device without any binder rejection to the ground

Computer: SMART16

- ▶ Tropicalized computer SMART16 in cab with controls on ergonomic arm
- ▶ Programming of binder dosage
- ▶ Binder pump speed regulation
- Individual jets and gates On/Off through switches box
- Archiving and monitoring of jobs data (surface, dosage, job name ...)
- Optional :
  - Sighting device for patching
  - Printer