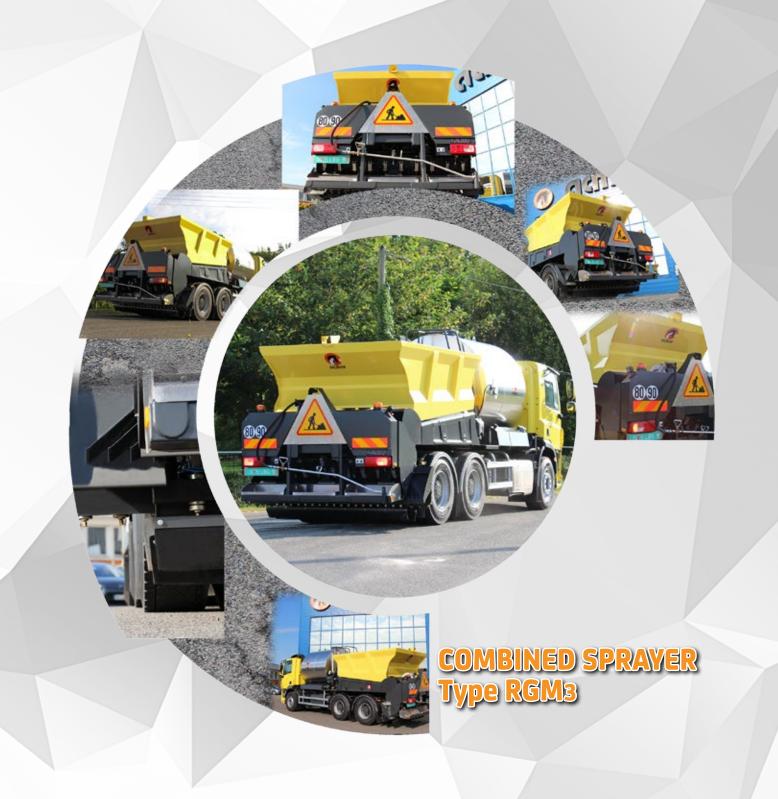

## A spraying of quality for your surface dressing and patching

- Isolated tank of up to 5 000 liters
- Direct heater with automatic burner
- ▶ 35m³/h heated binder pump
- 3 m spray bar with hydraulic opening (two extensions)
- Stainless steel pneumatic jets, removable, with indexed nozzles, 125 mm centerline (triple overlap)
- Dosage from 0,2 up to 2 l/m²
- ▶ Hand lance

## High quality chippings spreading

- ▶ 6,5 m³ hopper
- ▶ 80% of the job done with hopper in down position
- 3 m automatic chippings spreader (two extensions)
- Chippings from 2 to 15 mm
- Dosage from 2,5 to 12 l/m²
- ▶ Chippings boxes for shovel jobs
- Optionnal :