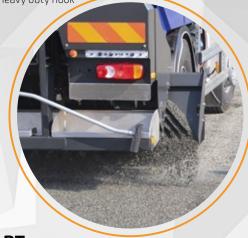

## High quality chippings spreading

- ▶ 6,5 m³ hopper
- ▶ 80% of the job done with hopper in down position
- 3 m automatic chippings spreader (two extensions)
- Chippings from 2 to 15 mm
- Dosage from 2,5 to 12 l/m²
- ▶ Chippings boxes for shovel jobs
- Optionnal :