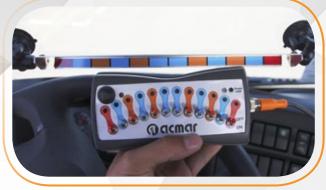

Computer: SMART16

- ▶ Tropicalized computer SMART16 in cab with controls on ergonomic arm
- ▶ Programming of binder dosage
- ▶ Binder pump speed regulation
- Individual jets and gates On/Off through switches box
- Archiving and monitoring of jobs data (surface, dosage, job name ...)
- Optional :
  - Sighting device for patching
  - Printer