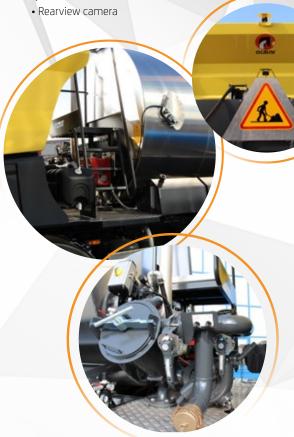

## A spraying of quality for your surface dressing and patching

- Isolated tank of up to 5 000 liters
- Direct heater with automatic burner
- ▶ 35m³/h heated binder pump
- 3 m spray bar with hydraulic opening (two extensions)
- Stainless steel pneumatic jets, removable, with indexed nozzles, 125 mm centerline (triple overlap)
- Dosage from 0,2 up to 2 l/m²
- ▶ Hand lance

## High quality chippings spreading

- ▶ 6,5 m³ hopper
- ▶ 80% of the job done with hopper in down position
- 3 m automatic chippings spreader (two extensions)
- Chippings from 2 to 15 mm
- Dosage from 2,5 to 12 l/m²
- ▶ Chippings boxes for shovel jobs
- Optionnal :

## Security / Maintenance

- Filling dome acces with safety platform
- Services and maintenance thought from the conception of the machine
- All elements accessible from the ground
- Automated cleaning device without any binder rejection to the ground